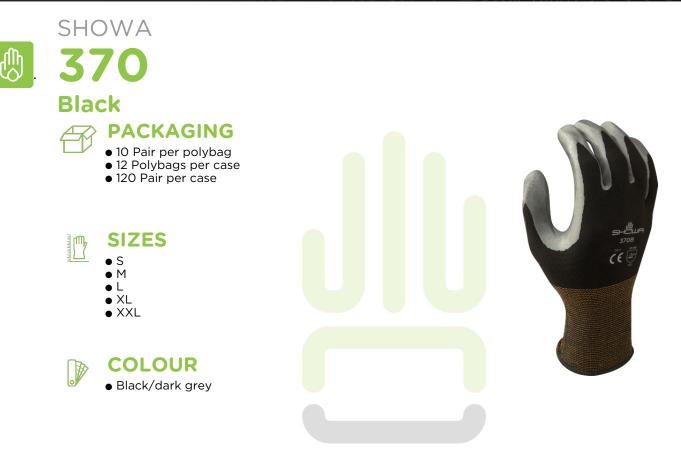

## **FEATURES**

- 13-gauge seamless, lint-free knit
- Durable nitrile coated palm
- Elastic knit-wrist
- Launderable
- Anatomical shape

## **BENEFITS**

- A light, elastic low-lint glove, resistant to deformation and which keeps its shape longer
- Protects the hand from oils, hydrocarbons, grease and abrasion, with effective long lasting grip
- Breathable back of hand to reduce perspiration
- Minimal allergy risks
- Designed for easy movement and continuous wear
- No irritation by seams in contact with the skin
- Low-soil colour