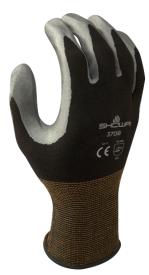

Palm nitrile coating over black nylon liner

## **FEATURES**

- 13-gauge seamless, lint-free knit
- Durable nitrile coated palm
- Elastic knit-wrist
- Launderable
- Anatomical shape

### MATERIAL

 Nylon Seamless knit

### COATING

Nitrile

GENERAL PURPOSE

NORMS

| DEAL       | APPL         | ΙΟΑΤΙΟ   |  |
|------------|--------------|----------|--|
| ants and y | (agatablas l | handling |  |