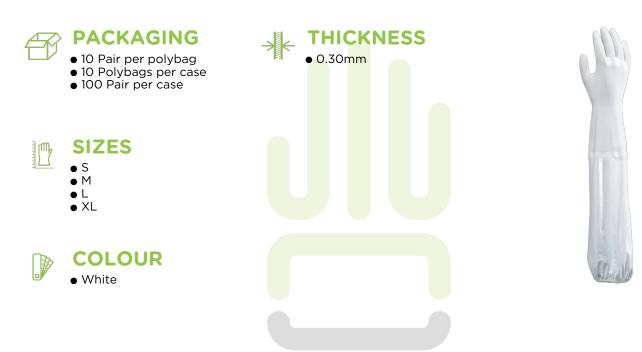

# CHEMICAL

MATERIAL

COATING

Unsupported

• PVC

Unsupported PVC glove with extended bonded sleeve, elasticated border and eyelet for ventilation and hanging.

# [FEATURES

- Fully coated
- Unsupported PVC (non-phthalate plasticizer)
- Extended bonded sleeve, elasticated border
- Raised finish
- Non-powdered, "slip-on" treatment
- Anatomical shape
- Eyelet for ventilation and hanging
- Available in "clean packed" version