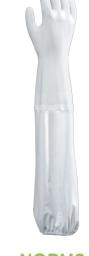

# CHEMICAL

MATERIAL

COATING

Unsupported

• PVC

Unsupported PVC glove with extended bonded sleeve, elasticated border and eyelet for ventilation and hanging.

# [FEATURES

- Fully coated
- Unsupported PVC (non-phthalate plasticizer)
- Extended bonded sleeve, elasticated border
- Raised finish
- Non-powdered, "slip-on" treatment
- Anatomical shape
- Eyelet for ventilation and hanging
- Available in "clean packed" version

# BENEFITS

- A thin, light glove with a "second skin" feel
- Seals and protects the hand against chemicals while remaining flexible
- Impermeable for working in damp or greasy environments
- Surface enables a secure grip on slippery objects
- Easy to put on and remove, lint-free, dust-free
- Easy hang storage
- Designed for easy movement and continuous wear
- Extended protection for the entire arm