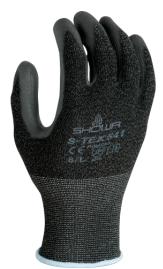

Palm polyurethane coating over Hagane Coil® liner (stainless steel/Polyester)

## [FEATURES

- High performance engineered patented yarns
- Engineered Hagane Coil® fibre
- EN388 cut resistance level: 3
- ISO 13397 cut resistance level: D
- Open back design
- Anatomical hand shape design
- Seamless knit

- Better advanced cut protection performance
- High Cut Resistance performance
- Lightweight palm coating ensures maximum dexterity, grip and flexibility
- PU coating provides high abrasion resistance and excellent grip
- Open back design with breathable palm keeps the hand comfortable and dry
- An ergonomically designed hand mould replicates the natural curvature of the human hand and thus reduces hand fatigue
- Seamless knitting gives no irritation