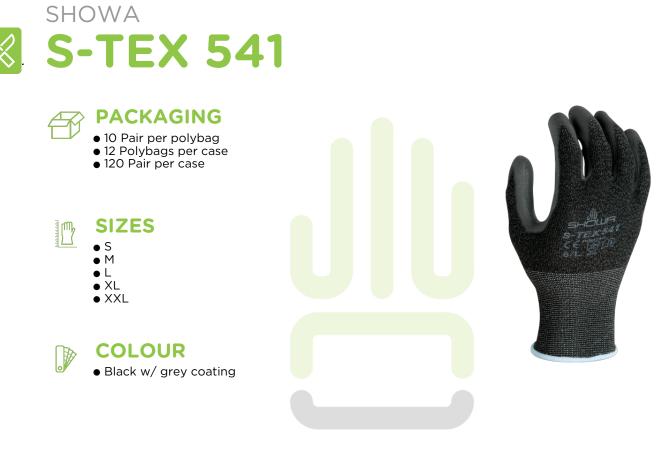

high abrasion resistance and excellent grip
- Open back design with breathable palm keeps the hand comfortable and dry
- An ergonomically designed hand mould replicates the natural curvature of the human hand and thus reduces hand fatigue
- Seamless knitting gives no irritation

# [ INDUSTRY

Airports & Ports

က္လာ Automotive

Construction

Electronics



Glass



Manufacturing



Mechanical



Metallurgy

- IDEAL APPLICATIONS
- Heavy equipment handling
- Mechanical engineering
- Mechanical and engineering
- Glass & window fixing
- Glass & window handling
- Heating, ventilation
- Internal fixing
- Screw & nail setting
- Steel erecting
- Steel fixing
- Intricate parts handling
- Bottling
- Canning





PolyesterSeamless knit

Stainless steel

#### COATING

Polyurethane



#### NORMS









### **YOU MIGHT ALSO BE INTERESTED IN**



## USER INSTRUCTIONS

Do not use where there are chemical, electrical, thermal or entanglement risks. Wash at 40°C max. Performance levels as per standard EN388 retained after 3 washes, subject to variations linked to actual usage conditions. The performance levels apply to the coated surface only. Store in a dry place, away from the light.

## DISCLAIMER

The descriptions, characteristics, applications and photos are given for information purposes and do not constitute a contractual commitment. The manufacturer reserves the right to make any modifications it deems necessary.

#### Get in touch

SHOWA International | WTC - Tower I - Strawinskylaan 1817 - 1077 XX Amsterdam - The Netherlands showagroup.eu | info@showagroup.eu © SHOWA Group 2018 |